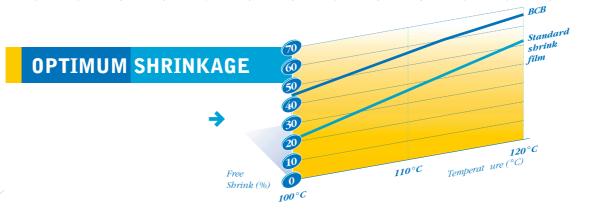

### **TECHNICAL FEATURES**

| PROPERTIES                                                                                                                                                                                        |          | 13 MICRONS | 15 MICRONS | 19 MICRONS |  |
|---------------------------------------------------------------------------------------------------------------------------------------------------------------------------------------------------|----------|------------|------------|------------|--|
| Gloss (85° angle) in %                                                                                                                                                                            |          | 118        |            |            |  |
| Haze (%)                                                                                                                                                                                          |          | 2,5        |            |            |  |
| Shrinkage (%)                                                                                                                                                                                     | at 93°C  | 30         |            |            |  |
| at 120° <b>C</b>                                                                                                                                                                                  |          | 70         |            |            |  |
| Seal strength (N/30mm)                                                                                                                                                                            | at 160°C | 25         | 27         | 35         |  |
|                                                                                                                                                                                                   | at 190°C | 50         | 60         | 65         |  |
| Nater steam permeability (g/m²/24hr at 35°C - 95% RH)                                                                                                                                             |          | 24         | 20         | 16         |  |
| O <sup>2</sup> Permeability (cm³/m²/24hr bar at 23°C 0% HR)  CO <sup>2</sup> Permeability (cm³/m²/24hr bar at 23°C 0% HR)  Length of the roll (m)  Internal diameter (mm)  External diameter (mm) |          | 16 000     | 13 000     | 10 000     |  |
|                                                                                                                                                                                                   |          | 62 000     | 51 000     | 39 000     |  |
|                                                                                                                                                                                                   |          | 3 100      | 2 670      | 2 140      |  |
|                                                                                                                                                                                                   |          | 76,2       |            |            |  |
|                                                                                                                                                                                                   |          | 245        |            |            |  |