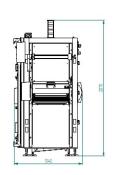

## TRAYSEALING **THOUGHT & DESIGNED FOR YOU**

by MECAPACK

# TRAYSEALER 02 2500







+ SIMPLICITY + FIABILITY **+** COMPATIBILITY **+** ERGONOMIC

ZI de Montifaut



# $0^2 2500$

The traysealer adaptable to different configurations

in standard or flex version (with several on-board tools)



#### **HIGH LIGHT:**

- Automatic in width with pushers traysealer
- Ergonomic and full cleanable design
- FLEX version with integrated tool stocker (up to 4 tools)
- STD version with quick tool change (10min)
- Tool compatibility with workstation traysealer O<sup>2</sup>1500
- Pneumatical sealing station with mechanical locking by rod





#### **DIMENSION:**





### INDICATIVE TRAY DIMENSION

| Pocket number | 1   | 2   | 3   | 4   |
|---------------|-----|-----|-----|-----|
| Lenght (mm)   | 420 | 325 | 325 | 325 |
| Width (mm)    | 325 | 200 | 125 | 90  |
| Hight (mm)    | 100 | 100 | 100 | 100 |

#### **ENERGY:**

Elec.: 6 at 25 KW Air: 15m3/h at 6 bars

**Eau:** 100L/h (integrated cooling unit in option)

#### **PROCESS:**

Skin | Sealing | Vaacum and gas

#### **SPEED:**

**Up to:** 15 cpm

#### **OPTION:**

FLEX Machine configuration with integrated tool stocker | STD machine version with openable top tool | Integrated cooling unit | Spoted printed film | Loading conveyor extension | Tray automatic and integrated denester | Integrated printing solution | Automatic filling solution | Integrated tray inliner | Top lid system | ...

#### **SE