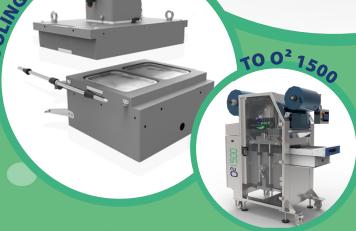

#### **HIGH LIGHT:**

- Automatic in width with pushers traysealer
- Ergonomic and full cleanable design
- FLEX version with integrated tool stocker (up to 4 tools)
- STD version with quick tool change (10min)
- Tool compatibility with workstation traysealer O<sup>2</sup>1500
- Pneumatical sealing station with mechanical locking by rod