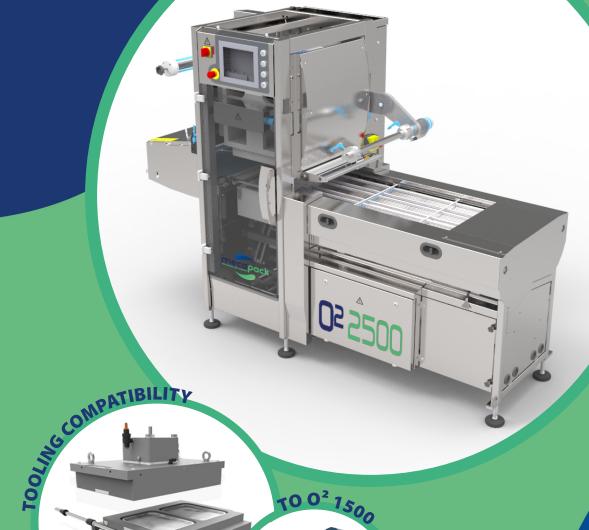

# TRAYSEALER 02 2500

+ SIMPLICITY + FIABILITY **+** COMPATIBILITY **+** ERGONOMIC

ZI de Montifaut

# $0^2 2500$

The traysealer adaptable to different configurations

in standard or flex version (with several on-board tools)

#### **HIGH LIGHT:**

- Automatic in width with pushers traysealer
- Ergonomic and full cleanable design
- FLEX version with integrated tool stocker (up to 4 tools)
- STD version with quick tool change (10min)
- Tool compatibility with workstation traysealer O<sup>2</sup>1500
- Pneumatical sealing station with mechanical locking by rod