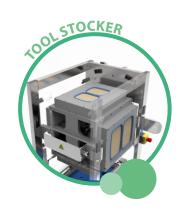

#### **HIGH LIGHT:**

- Automatic in width with pushers traysealer
- Ergonomic and full cleanable design
- FLEX version with integrated tool stocker (up to 4 tools)
- STD version with quick tool change (10min)
- Tool compatibility with workstation traysealer O<sup>2</sup>1500
- Pneumatical sealing station with mechanical locking by rod

#### **OPTION:**

FLEX Machine configuration with integrated tool stocker | STD machine version with openable top tool | Integrated cooling unit | Spoted printed film | Loading conveyor extension | Tray automatic and integrated denester | Integrated printing solution | Automatic filling solution | Integrated tray inliner | Top lid system | ...